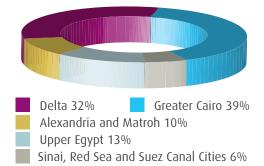

**ADSL Subscriptions Regional Distribution** 

Source: Ministry of Communications and Information Technology - National Telecom Regulatory Authority- Telecom Egypt

| Fixed Telephone                          | Unit                    | February<br>2018 | January<br>2019 | February<br>2019 | Monthly<br>Change<br>Rate % | Annual<br>Change<br>Rate % |
|------------------------------------------|-------------------------|------------------|-----------------|------------------|-----------------------------|----------------------------|
| Local Exchange Capacity                  | Million Lines           | 19.79            | 21.14           | 22.48            | 6.30                        | 13.60                      |
| Fixed Lines Subscription                 | Million<br>Subscription | 6.61             | 8.15            | 8.36             | 2.53                        | 26.43                      |
| Fixed Lines Penetration                  | 0/0                     | 6.81             | 7.59            | 7.6              | 0.13                        | 0.79                       |
| Number of Local Exchanges                | Exchange                | 1517             | 1510            | 1510             | 0.00                        | -0.46                      |
| Number of Local Exchanges in Rural Areas | Exchange                | 1051             | 1051            | 1051             | 0.00                        | 0.00                       |