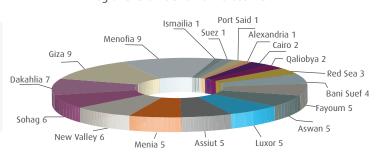

previously published values because the Egypt's Stock Exchange started to publish the monthly value of the index based on the value on the last trading day of the month, while the monthly values published previously were calculated by the Ministry of Communications and Information Technology (MCIT) according to the average of the daily index values During the month.



# **IT Clubs**

In line with the strategy of the Ministry of Communications and Information Technology (MCIT) to promote effectively and sustainably the IT role in the community development, MCIT has launched the "IT Clubs" project. The total number of IT Clubs in Egypt reached 77.

Source: Ministry of Communications and Information Technology Egypt ICT Trust Fund IT Clubs Department

# Regional Distribution of Telecenters



# **Postal Services**



| Unit                  | Office |
|-----------------------|--------|
| January 2018          | 3950   |
| December 2018         | 3973   |
| January 2019          | 3973   |
| Monthly Change Rate % | 0.00   |
| Annual Change Rate %  | 0.58   |

|          | Unit |
|----------|------|
| January  | 2018 |
| December | 2018 |

Monthly Change Rate % Annual Change Rate %

|              | Average Number of People<br>Served by each Post Office |
|--------------|--------------------------------------------------------|
| Unit         | Thousand Inhabitants                                   |
| January 2018 | 23.00                                                  |
| ecember 2018 | 23.23                                                  |
| January 2019 | 23.26